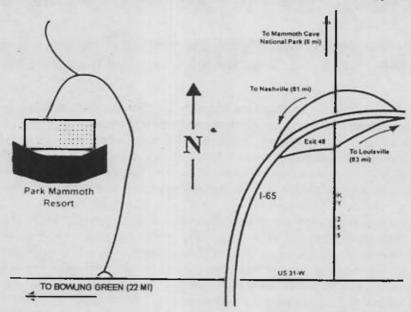

The PARK MAMMOTH RESORT is located one mile from exit 48 on Interstate 65 at the halfway point between Louisville and Nashville. The back gives full directions. The entire resort is reserved for CONCAVE. The resort historically fills before CONCAVE weekend, so make your reservations early. Unconfirmed reservations will not be held after 5:00 p.m., so please confirm your reservation with a credit card or a one night deposit. The PARK MAMMOTH RESORT has many facilities which have made it a fannish favorite. The resort features an indoor heated pool, sauna, 18 hole and miniature golf courses, tennis courts, a playground, and over 1,000 acres of woods to explore! PARK MAMMOTH RESORT is located on a scenic and secluded hilltop only 8 miles from the Mammoth Cave National Park Visitor's Center.

# TO GET THERE:

The Park Mammoth Resort is located off Exit 48 of Interstate 65. From the north turn left or from the south turn right onto KY 255 at the end of the exit ramp. Turn right on US 31-W and go about 1 mile. The access road for Park Mammoth Resort is clearly marked on the right